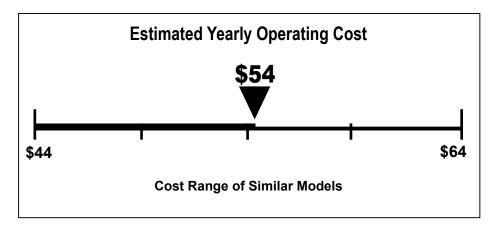

## Your cost will depend on your utility rates and use.

- Cost range based only on models of similar capacity without reverse cycle and with louvered sides.
- Estimated operating cost based on a 2007 national average electricity cost of 10.65 cents per kWh.
- For more information, visit www.ftc.gov/appliances.